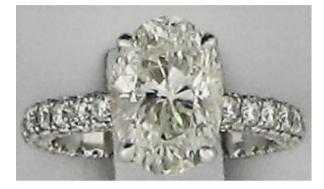

One lady's custom made 18kt. white gold 4 - prong and pavé set engagement ring containing: . Dec 14, 2022

| GS1342628                    | Stone1               | Stone2               |
|------------------------------|----------------------|----------------------|
| LASER INSCRIPTION ON GIRDLE: |                      |                      |
| QUANTITY:                    | 1 Natural Diamond    | 121 Natural Diamond  |
| SHAPE:                       | Oval Shaped          | Round Brilliant Cut  |
| WEIGHT:                      | 3.02CT               | 1.50CT               |
| CLARITY:                     | I-1                  | VS - SI              |
| COLOR:                       | H-I (Near Colorless) | F-G (Near Colorless) |
| CUT:                         | Good                 | Good to Very Good    |
| POLISH / SYMMETRY:           | -/-                  |                      |
| MEASUREMENTS:                | 10.60x7.50x5.50mm.   | 1.90x0.90x0.00mm.    |

Total diamond weight: **4.52CTTW** 

Item weight: 3.9 grams

Note: Diamond weight estimated by gauge.