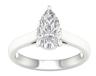

## SUMMARY NO DESCRIPTION

- SHAPE/CUT
- EST. WT.
- COLOR
- CLARITY
- COMMENTS

- : One 14K White Gold Ring, containing One Laboratory Grown Diamond
- Pear Brilliant
  - : 1.52 Carat
  - : Grading and Analysis as mounting permits. Preexisting laserscribe on girdle. 100111-498 Mounting description & weight purported by client. The report is for authentication purpose. Style # S-LRS04147FD

- : G H
- : VS